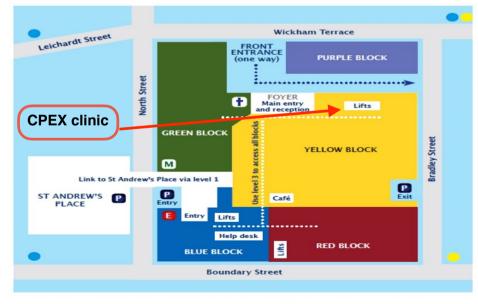

## North Brisbane:

St Andrew's War Memorial Hospital Specialist Suite 3, Level 6 457 Wickham Terrace Spring Hill, QLD 4000

## Access information:

http://standrewshospital.com.au/patients-and-visitors/visit-the-hospital

**Directions:** Take the lift in the main foyer (Yellow block) to the 6th floor, turn right and then left down the corridor.