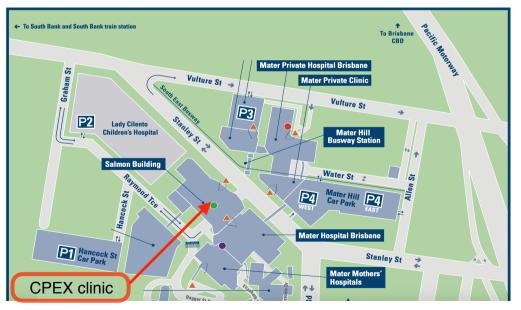

#### South Brisbane:

Level 4 Salmon Building, Mater Hospital Raymond Terrace South Brisbane, QLD 4102

Access information: http://www.mater.org.au/Home/Locations:// www.mater.org.au/Home/Locations://www.mater.org.au/Home/ Locations

Directions: Take the Salmon building lift to the 4th floor and turn right.